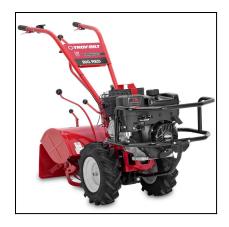

## Troy-Bilt Big Red 306cc 20" Rear Tine Tiller

It's easy to start Big Red® with the electric start 306cc Briggs & Stratton® engine. Work at your own pace and maneuver through large spaces with the 20" maximum tilling width and 4 forward and 2 reverse speeds. Plow-style handle swings out to the side, allowing you to walk on the untilled soil as you operate.

- 306cc Briggs & Stratton® engine with electric start eliminates pull-starting and is protected by a front bumper.
- 20" tilling width on Big Red™ makes it ideal for large size gardens.
- Choose from 4 forward and 2 reverse speeds to handle a variety of tilling tasks and gardening jobs.
- 12" bolo-shaped steel tines slice, chop and turn soil up to 7" deep with depth stake assistance