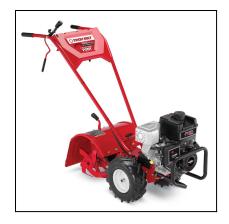

## Troy-Bilt Pony 250cc 16" Rear Tine Tiller

Read More

SKU:21A-492RB66

**Price:**\$1649

Categories: Troy-Bilt

**Product Description** 

## Troy-Bilt Pony 250cc 16" Rear Tine Tiller

The Troy-Bilt Pony<sup>™</sup> rear-tine tiller is engineered to power through soil preparation, year after year, with a limited lifetime warranty on the transmission. Built with a cast-iron gear casing and precision bronze gears to help turn soil quickly in medium-to-large size gardens, and with 12" steel tines that slice, chop and turn soil up to 7" deep.

- 16" tilling width makes the Pony™ ideal for medium-to-large-size gardens.
- 250cc Briggs & Stratton® engine powers through soil and is protected by a front bumper.
- 12" bolo-shaped steel tines slice, chop and turn soil up to 7" deep with depth stake assistance.
- Power reverse and 13" ag tires are designed for flexible handling around rocks and other obstacles.