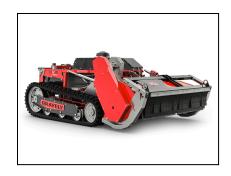

## Gravely Ovis 40 RC Remote Control Mower - 949001

Built like a tank and equipped with an endless appetite, the Gravely Ovis 40 RC lets you mow where traditional ride-on mowers shouldn't – or even couldn't. Its low center of gravity delivers high expectations which allows its superior traction and track design while still providing the ground clearance needed.

Thanks to its powerful flail-style mowing deck, it chews through any type of tall, overgrown grass – even thick stalks. This is the best way to mow a high, overgrown, slippery incline.