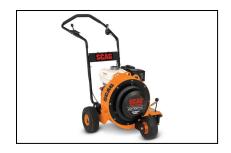

## Scag Extreme Wheeled Blower-Briggs Vanguard™

Along with a strong and dependable Briggs Vanguard  $^{\text{\tiny TM}}$  engine, the Extreme Blower is equipped with remote airflow control and a lever-activated director for side or front discharge—allowing you to put leaves and other debris exactly where you need them to go.