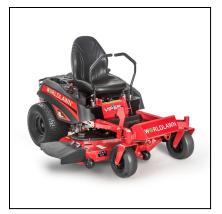

## Worldlawn 50" Viper XP Zero Turn Mower

The Viper is built with a Hydro-Gear EZT transmission on the 46-inch mower, Hydro-Gear ZT-2800 transmission on the 50inch and 60-inch mowers. The mower also offers the option to discharge, mulch or collect lawn clippings and an adjustable cutting height from 2 to 4.5 inches. With a three-year residential warranty, the Viper is the perfect residential riding lawn mower.