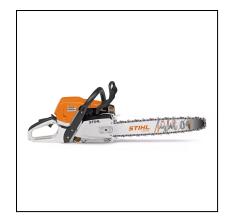

## STIHL MS 362 C-M Chainsaw - 25"

Read More

**SKU:**MS 362 C-M-25

**Price:**\$959.99

Categories: Stihl

## STIHL MS 362 C-M Chainsaw - 25"

Brains and brawn come together in this well-rounded professional chainsaw. The MS 362 C-M features the same great power, weight, and fuel efficiency as the MS 362, but it also features exclusive STIHL M-Tronic<sup>TM</sup> engine management technology. This innovative microprocessor-controlled engine management system optimizes engine performance and compensates for changes in operating conditions, such as temperature, elevation, fuel quality, and dirty air filters. It makes sure you're working with optimal cutting power in any cutting condition.