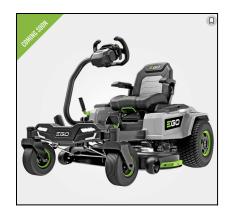

## EGO Power+ 42" Z6 Zero Turn Mower with E-Steer Technology - ZT4205S

Drives like a car and turns like a ZTR! Introducing the industry's first e-STEER $^{\text{m}}$  technology, which delivers ultimate control with the added precision of a steering wheel. This 42-inch ZTR mower packs the equivalent of 22 horsepower in a gas-powered mower without the noise, fuss, and fumes!

## **TECH SPECS**

- Industry-leading e-STEER™ technology provides ultimate control with the added precision of a steering wheel
- Delivers the power of gas equivalent to a 22-horsepower engine
- Cuts up to 2.5 acres on a single charge with the four included 56V 12.0Ah ARC Lithium™ batteries and is fully expandable—add more batteries to cut three, four, five, or as many acres as needed