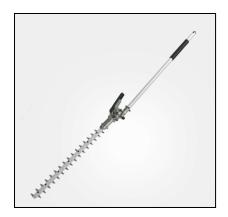

## EGO POWER+ 20" Hedge Trimmer Attachment - HTA2000

Read More

**SKU:**HTA2000

Price:\$219.99

Categories:<u>EGO</u>

## EGO POWER+ 20" Hedge Trimmer Attachment -HTA2000

The EGO 20" Hedge Trimmer attachment is part of the EGO POWER+ Multi-Head system. Designed for convenient and efficient trimming. The dual action blades cut an industry-leading 1" cut capacity! The 20" steel blades ensure durability and longevity, while the 12-position articulation allows you to cut at any angle. EGO attachments are designed specifically for your EGO POWER+ Power Head (PH1400) and offer the highest quality and performance.