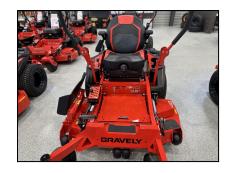

## Gravely ZT HD 48" Kohler® Zero-Turn Mower

Leading the pack in Gravely's residential series, the HD puts top performance at your fingertips. The ZT HD from Gravely elevates expectations of style, comfort, speed and precision. Built to commercial standards for power and durability, the only thing that makes this a residential mower is that it lives at your house.

## Features may include:

- 10-Gauge Welded Deck 5 ½-inches deep with a reinforced leading edge provides the airflow needed to tackle hard mowing conditions.
- Industry-Leading Frame Design Large formed tubular frame rails serve as the backbone to support the loads of the machine.
- Constant Belt Tension (CBT) System ensures the belt tension is constant, minimizing wear and heat while providing enhanced belt life with minimal adjustments necessary.