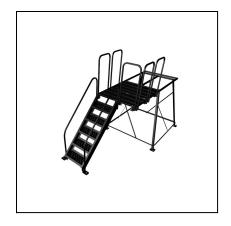

## Redneck Blinds 5ft Deluxe Stairway System

Read More

**SKU:**RD-STD-5-STAIR

Price: \$1309.99

Categories: Redneck Blinds

**Product Description** 

## Redneck Blinds 5ft Deluxe Stairway System

## Benefits of the Deluxe Stairway System

With stout, powder-coated steel stair treads with a width of 20.5" and 8" deep, each step up to your blind provides a sturdy and slip-resistant approach when entering and exiting the blind. In addition, the handrails throughout both sides of the Stairway provide ample places to hold onto as you ascend or descend from your blind providing an extra level of safety unparalleled.