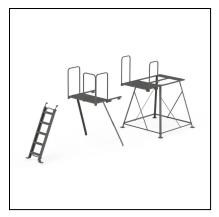

## **Redneck Blinds 2ft Porch Extension**

## **Standard Features Include:**

- Made from 3/16" powder-coated bent steel to resist rusting
- Additional Handrails around Platform Extension for safety
- Platform Extension features non-slip punch plate design
- 43" x 24" Porch Extension, when added to an existing platform, gives you a roomy 43" x 48" upper platform with rails to ensure safe entry & exit
- All parts are drilled for a precise fit
- One size nut and bolt for all fittings make for easy assembly
- Black Zinc Hardware resists rusting
- Weighs 110lbs

Extend your Redneck Deluxe Stand's porch an additional two feet with the Redneck Porch Extension. Particularly helpful with youth, disabled hunters, and older hunters, the Redneck Porch Extension, once added to an existing Deluxe Stand Platform\*, gives you an additional 2ft of platform space and creates an extended porch of 43" x 48" that allows for easy maneuverability in and out of your blind safely.