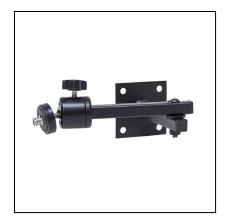

## **Redneck Blinds Camera Mount**

The Multi-Purpose Camera Mount is a great way to mount small cameras, trail cameras, and hunting accessories inside or outside our hunting blinds, box blinds, or even a T-post Gravity Deer Feeder!

- Universal ball swivel for 360-degree rotation and tilt
- $\bullet$  The mounting arm works with all small cameras, trail cameras & hunting accessories with a standard  $\frac{1}{4}$ "-20 tripod mount or  $\frac{3}{8}$ "-16 mount
- All steel construction
- Pre-drilled screw holes
- cut-out notches for t-post installation