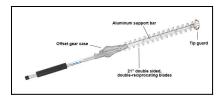

## **Hedge Trimmer Attachment Features**

- Compatible with PAS-225, PAS-230, PAS-266, PAS-280 and PAS-2620
- $\circ\,$  21" double-sided, double-reciprocating professional-grade cutter blades for quick, clean trimming and sculpting
- $\circ\,$  Extra heavy-duty, professional-grade gear case for outstanding longevity
- $\circ\,$  Has a tip guard and aluminum support bar to protect the cutting surface
- o Offset gear case puts space between you and your hedges