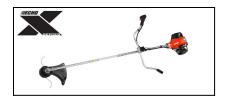

## **Echo Power Equipment SRM-3020U**

Read More

**SKU:**SRM-3020U

**Price:**\$529.99

Categories: Echo Outdoor Power Equipment

## **SRM-3020U Features**

- 30.5 cc professional-grade, 2-stroke engine produces 1.8 hp
- 1.62:1 gear reduction provides superior cutting performance
- Bellows-type fuel intake reliably enables hot starts
- Blade-ready for cattails and saplings
- Ergonomic u-shaped handle can fold parallel to unit for storage
- Flex cable drive provides the best combination of performance and low vibration
- Magnesium fan housing reduces weight