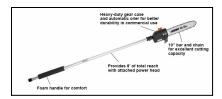

## **Power Pruner® Attachment Features**

- Compatible with PAS-225, PAS-230, PAS-266, PAS-280 and PAS-2620
- Improved gearbox features dual-sealed bearings, cut steel gears and manual grease port
- 10" bar and chain for excellent cutting capacity
- Able to change to a 12" bar and chain for power pruners
- Heavy-duty gear case and automatic oiler for better durability
- Power Pruner attachment with powerhead attached is 8' long