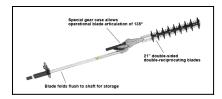

## **Articulating Hedge Trimmer Attachment Features**

- Compatible with PAS-225, PAS-230, PAS-266, PAS-280 and PAS-2620
- Multi-position attachment allows for a variety of hedge trimming applications
- 21" double-sided, double-reciprocating blades
- Blade folds flush to shaft for easy storage
- Special gear case allows operational blade set articulation of 135 degrees in 15 degree increments (range including storage position: 270 degrees)