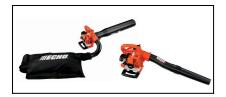

## Echo Shred N Vac® ES-250

Read More

**SKU:**ES-250

**Price:**\$249.99

Categories: Echo Outdoor Power Equipment

## **ES-250 Features**

- $\bullet\,$  25.4 cc professional-grade, 2-stroke engine for outstanding performance
- 391 CFM and 165 MPH performance
- All pipes included to convert from shredder to blower
- Exclusive curved blower tube provides rotational control to reduce user fatigue (when set up as a blower)
- Positive locking collar secures blower pipe
- Patented 4-blade shredding mechanism reduces debris by a ratio of 12:1
- 2-bushel collection bag with a rear zipper for convenient emptying