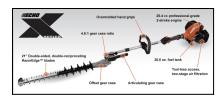

## **HCA-2620S FEATURES**

- 25.4cc shafted hedge trimmer w/ articulating gearcase
- 21-inch double-sided, double-reciprocating RazorEdge® blades for long-lasting sharpness
- High blade speed provides outstanding cutting finish and reduces job time
- Articulating gear case allows 10 blade adjustments with a total range of 135 degrees
- Front and rear handles with rubber grips for operator comfort
- Short shaft length for improved maneuverability
- A two-stage air filtration system protects the engine and extends maintenance intervals