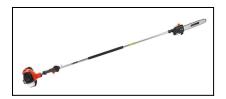

## **Echo Power Pruner PPF-2620**

Read More

**SKU:**PPF-2620

**Price:**\$549.99

Categories: Echo Outdoor Power Equipment

## **PPF-2620 Features**

- 25.4 cc professional-grade two-stroke engine manufactured from magnesium
- Automatic, adjustable oiler to match cutting conditions
- Easy start-ability especially for re-starts in hot, dusty climates
- Large 20.6 fluid ounce fuel tank for extended run time between fill-ups
- Over-molded front hand grip for extreme comfort
- Tool-less access for convenient in-field servicing
- Two-stage air filtration system dramatically increases cleaning capability and allows for longer maintenance intervals