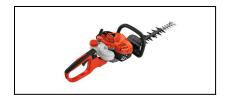

## **Echo Hedge Trimmers HC-2020**

Read More

SKU:HC-2020

**Price:**\$349.99

Categories: Echo Outdoor Power Equipment

## **HC-2020 Features**

- 21.2 cc professional-grade, 2-stroke engine for outstanding performance
- 20" double-sided, double-reciprocating blades provide the best cut quality
- Utilizes foam prefilter and felt the main filter for superior engine protection
- Large ergonomic front handle with safety guard for increased comfort and control
- The large rear handle provides comfort and great control
- Tool-less air filter cover for easy access
- Class-leading 10.0 lbs. dry weight