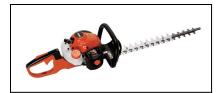

## **Echo Hedge Trimmers HC-155**

Read More

**SKU:**HC-155

Price:\$419.99

Categories: Echo Outdoor Power Equipment

## **HC-155 Features**

- 21.2 cc professional-grade, 2-stroke engine for outstanding performance
- i-30<sup>™</sup> starting system for reduced effort starting
- 24" double-sided, double-reciprocating RazorEdge<sup>™</sup> blades are precision ground and laser cut for long-lasting sharpness
- Redesigned gear box provides dependability and durability
- Commercial-duty air filtration system for long engine life
- Ergonomic front and rear handles for a comfortable grip