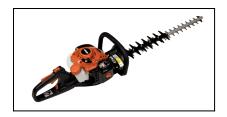

## **Echo Hedge Trimmers HC-2810**

Read More

**SKU:**HC-2810

**Price:**\$599.99

Categories: Echo Outdoor Power Equipment

## **HC-2810 FEATURES**

- 3-position 180 degree rotating handle for increased maneuverability
- Aluminum "U-channel" support bar & cored-out blades for lighter weight
- Easily accessible blade grease ports
- Fine tuned to reduce weight and increase strength
- Forward-facing exhaust prevents brush damage
- Full-spring suspension system reduces vibration for operator comfort
- i-30 starter reduces effort by 30%
- RazorEdge™ 3-sided teeth for longer cutting performance
- See-through fuel tank to see fuel levels
- Tool-less air filter cover for the 2-stage air filtration system
- Top-mounted purge bulb for easy access