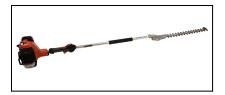

## **Echo Hedge Trimmers SHC-2620S**

Read More

SKU:SHC-2620S

**Price:**\$509.99

Categories: Echo Outdoor Power Equipment

## **SHC-2620S FEATURES**

- 25.4 cc 2-stroke gas engine
- 4.6:1 ratio provides high blade speed for a clean cut
- Easy start in all conditions
- Lightweight and durable
- Mid-reach shaft for improved maneuverability
- Offset design for space between shaft and cutting surface
- RazorEdge(TM) 3-sided teeth for longer cutting performance
- Rubber front & rear grips for operator comfort
- Tip guard to protect the blade from contact
- Tool-less air filter cover for a 2-stage air filtration system