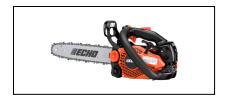

## **Echo Top Handle Chainsaw CS2511T-12**

Read More

**SKU:**CS2511T-12

**Price:**\$499.99

Categories: Echo Outdoor Power Equipment

## CS-2511T-12 Features

- 25 cc professional-grade, 2-stroke engine
- Choke with automatic fast idle for easy starting
- Clutch-driven adjustable oiler oiler only runs when the chain is moving
- Dual-post chain brake for durability
- Fine grid starter cover to prevent debris ingestion
- G-Force Engine Air Pre-Cleaner<sup>™</sup> for extended filter life
- Side-access chain tensioner for easy chain adjustment
- Textured grip for optimum control
- Bar Length: 12"