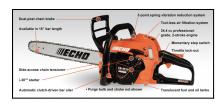

## **CS-3510 FEATURES**

- 34.4cc commercial-grade gas engine
- Lower weight means less fatigue and greater productivity
- i-30<sup>™</sup> starter reduces starting effort by 30%
- 3-point spring vibration reduction system for operator comfort
- Air Injection Air Cleaner cleans the air and reduces maintenance
- Automatic clutch-drive oiler only operates when the chain is moving reducing oil consumption
- Great for felling trees, pruning lower branches, cutting firewood, and storm clean-up
- Highest power-to-weight ratio
- Side access chain tensioner for quick chain adjustments