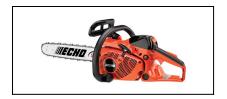

## **Echo Rear Handle Chainsaw CS-361P-16**

Read More

**SKU:**CS-361P-16

Price:\$399.99

Categories: Echo Outdoor Power Equipment

## **CS-361P Features**

- Compact rear handle design based on the proven CS-355T
- Premium guide bar tall profile with multi-rivet nose
- 16" Bar Length
- Premium 91PXL chain hardened, extended life cutters for longer chain life
- Automatic, adjustable clutch-driven oiler-Reduces oil consumption
- G-Force engine air Pre-Cleaner  $^{\scriptscriptstyle\mathsf{TM}}$  -Reduces air filter maintenance
- Top-mounted, tool-less access air filter positioned away from dust and debris