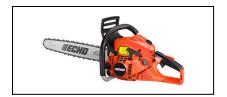

## **Echo Rear Handle Chainsaw CS-501P-20**

Read More

SKU:CS-501P-20

**Price:**\$559.99

Categories: Echo Outdoor Power Equipment

## CS-501P 20 Features

- 50.2 cc professional-grade, 2-stroke engine
- 20" Bar Length
- Automatic, adjustable clutch-driven oiler reduces oil consumption
- Captive bar nuts no chance of losing fasteners
- Decompression valve for easier starting
- Ergonomic aluminum front handle for improved comfort and maneuverability
- G-Force Engine Air Pre-Cleaner™ reduces air filter maintenance
- Professional-grade bar and chain for maximum cutting performance and durability
- Top-mounted, tool-less access, two-piece air filter