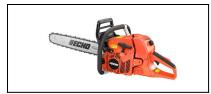

## Echo Rear Handle Chainsaw CS-620PW-20

Read More

SKU:CS-620PW-20

Price:\$669.99

Categories: Echo Outdoor Power Equipment

## **CS-620PW 20 Features**

- 59.8cc professional-grade, 2-stroke engine for outstanding performance
- Automatic, adjustable clutch-driven oiler for reduced oil consumption
- 20" Bar Length
- Decompression valve for easier starter rope pulling
- Dual bumper spikes for more control while cutting
- Easy-access, heavy-duty two-piece air filter for easy cleaning
- G-Force Engine Air Pre-Cleaner  ${}^{\scriptscriptstyle\mathrm{TM}}$  for reduced filter maintenance
- Translucent fuel tank for quick fuel level checks
- Wrap handle for more gripping options