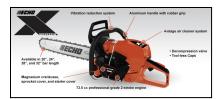

## **CS-7310P 20 FEATURES**

- High-power 73.5 cc 2-stroke commercial-grade engine
- 4-stage air cleaner system results in longer air filter life
- 20" Bar Length
- Decompression valve for easy starting
- Automatic, adjustable clutch-driven bar oiler operates only when the chain is moving to reduce oil consumption
- 19mm captive bar nuts no chance of losing hardware
- 3-point spring vibration reduction system for operator comfort
- Aluminum handle with rubber grip for strength and comfort
- Winter operation plug has 2 positions 1 for winter and 1 for normal conditions to improve engine operation