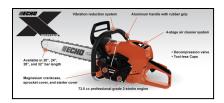

## **CS-7310P 24 FEATURES**

- High-power 73.5 cc 2-stroke commercial-grade engine
- 4-stage air cleaner system results in longer air filter life
- 24" Bar Length
- Decompression valve for easy starting
- Automatic, adjustable clutch-driven bar oiler operates only when the chain is moving to reduce oil consumption
- 19mm captive bar nuts no chance of losing hardware
- 3-point spring vibration reduction system for operator comfort
- Aluminum handle with rubber grip for strength and comfort
- Winter operation plug has 2 positions 1 for winter and 1 for normal conditions to improve engine operation