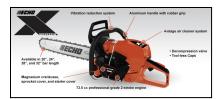

## **CS-7310P32 FEATURES**

- High-power 73.5 cc 2-stroke commercial-grade engine
- 4-stage air cleaner system results in longer air filter life
- 32" Bar Length
- Decompression valve for easy starting
- Automatic, adjustable clutch-driven bar oiler operates only when the chain is moving to reduce oil consumption
- 19mm captive bar nuts no chance of losing hardware
- 3-point spring vibration reduction system for operator comfort
- Aluminum handle with rubber grip for strength and comfort
- Winter operation plug has 2 positions 1 for winter and 1 for normal conditions to improve engine operation