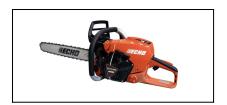

## Echo Chainsaw CS-7310PW-28

Read More

**SKU:**CS-7310PW-28

**Price:**\$1199.99

Categories: Echo Outdoor Power Equipment

## **CS-7310PW 28 FEATURES**

- High-power 73.5 cc 2-stroke commercial-grade engine
- Full-wrap handle for additional gripping options
- 28" Bar Length
- 4-stage air cleaner system results in longer air filter life
- Decompression valve for easy starting
- Automatic, adjustable clutch-driven bar oiler operates only when the chain is moving to reduce oil consumption
- 19mm captive bar nuts no chance of losing hardware
- 3-point spring vibration reduction system for operator comfort
- Aluminum handle with rubber grip for strength and comfort