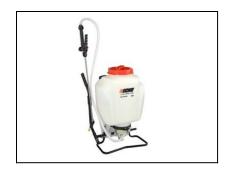

## Echo Backpack Sprayer MS-41BPD

Read More

SKU:MS-41BPD

**Price:**\$89.99

Categories: Echo Outdoor Power Equipment

## **MS-41BPD Features**

- 28" stainless steel wand with brass nozzle for extended reach
- 3-stage filtration
- Combines higher pressure of a piston pump with an extended life span of a diaphragm pump
- Double-thick shoulder straps adds additional comfort
- Dual-displacement combination piston and diaphragm pump
- $\bullet\,$  Large 6" ID cap opening largest in the market
- Parts available for easy repairs
- Use with liquids and many wettable powders
- Viton formulation increases durability