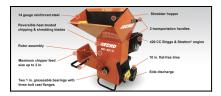

## SC-4213 FEATURES

- Briggs and Stratton 420 cc engine
- Maximum chipper feed size of up to 3"
- 14-gauge steel construction built to last with welded construction, instead of bolts holding it together like the competition
- Shredder hopper is 9.6" x 22" has a maximum shredder capacity of up to  $^{3\!}4"$
- Heavy-duty 7-gauge steel screens are available in four different sizes to fit a wide range of applications
- 10" Flat-free, foam-filled maintenance free tires