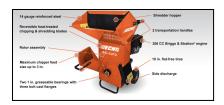

## **SC-3013 FEATURES**

- Briggs and Stratton 306 cc engine
- $\bullet$  Shredder hopper is 9.6" x 22" with a maximum shredder capacity of up to  $\mbox{\em 34"}$
- 14-gauge steel construction built to last with welded construction, instead of bolts holding it together like the competition
- Maximum chipper feed size of up to 3"
- Heavy-duty 7-gauge steel screens are available in four different sizes to fit a wide range of applications
- 10" Flat-free, foam-filled maintenance free tires
- 2 Handle locations for easy transportation and control over rough terrain