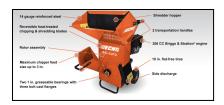

## **SC-2013 FEATURES**

- 10" Flat-free, foam-filled maintenance free tires
- 2 handle locations for easy transportation and control over rough terrain
- Briggs and Stratton 208 cc engine
- 14-gauge steel construction built to last with welded construction, instead of bolts holding it together like the competition
- Heavy-duty 7-gauge steel screens are available in four different sizes to fit a wide range of applications
- · Reversible, heat-treated chipping and shredding blades
- $\bullet$  Shredder hopper is 9.6" x 22" with a maximum shredder capacity of up to  $\ensuremath{^{3}\!\!4}"$