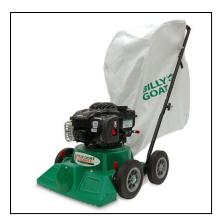

# **Billy Goat LB352 Vacuum**

The LB352 vacuum weighing only 25.85 kg/57 lbs and 51 cm/20" wide is a particularly light and maneuverable entry-level vacuum featuring superior suction. The unit is ideal for vacuuming leaves, grass, flower heads, and seeds from pool areas, patios, or small gardens.

The wheel adjustment lever is simple to use and adjusts to hard surface or turf work and the 105 ltr capacity felt bag attaches quickly for easy cleanup.

#### **Bag Attachment**

Has a 105 ltr/28 gal capacity and is harness mounted on top and quick attaches on the bottom.

#### Briggs & Stratton 140 CC Series Engine

Provides long life and reliability.

#### Wide Nozzle

51cm/20" wide nozzle is a favorite for small gardens.

#### Wheel Adjustment

At your fingertips to accommodate hard surface or turf work.