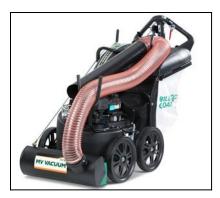

# **MV650SPH Multi-Surface Commercial Vacuum**

Step up to the heavy-duty cleanup power of the MV lawn and litter vacuum. Designed for both hard surfaces and turf, the MV is ideal for larger properties, commercial lots, leaf cleanup, rental, parks, city streets, school districts, or municipal festival cleanup. Pictured: MV601SPE

#### 29" Gobbler Door

Adjustable from the operator's position for easy switching between hard surface, turf, or hose applications.

#### **Unique Top Loading Bag**

Slides in and out on rails for best in class unlaoding. 40-gallon bag holds up to 50lbs of debris.