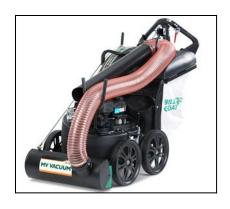

# MV650H Multi-Surface Commercial Vacuum

Step up to the heavy-duty cleanup power of the MV lawn and litter vacuum. Designed for both hard surfaces and turf, the MV is ideal for larger properties, commercial lots, leaf cleanup, rental, parks, city streets, school districts, or municipal festival cleanup. Pictured: MV601SPE