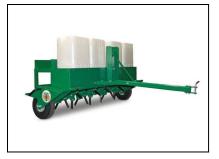

# **AET48 Towable Aerator**

For larger property aeration, the tow behind AET48 is the ultimate in productivity and flexibility. The standard 48" modular unit easily configures down to 24" and features interchangeable parts. Each 24" unit has four tine stars with six tines each that core up to 3" deep. The unit can be configured up to 72" wide with the optional AET expansion kit (Part No. 361273). Optional water weight jugs eliminate bulky steel weights and are positioned directly over the tines for better aeration depth