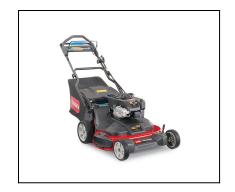

## Toro TimeMaster 30" Personal Pace® Electric Start TimeMaster® Mower - 21200

Read More

**SKU:**21200

**Price:**\$1699

Categories: Toro

**Product Description** 

## Toro TimeMaster 30" Personal Pace® Electric Start TimeMaster® Mower - 21200

Get it done and get on with your weekend. When you have a big yard and a busy schedule, you need Toro's TimeMaster® on your side. It cuts a wider path on every pass so you can finish mowing faster. With a powerful Briggs & Stratton® OHV engine on board, you'll have the perfect tool that you need to have the best yard in the neighborhood.

- Electric Power A simple push of a button and you're ready to go.
- Time Saver Finish jobs faster with the 30" deck.
- No Restarts Leave the mower without restarts with Spin-Stop™ Blade Stop.
- Pick Your Pace You control the mowing speed with Personal Pace®.