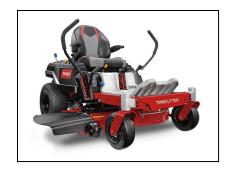

## Toro TimeCutter 42" TimeCutter® MyRIDE® Zero Turn Mower - 75747

You work too hard to let your lawn dictate your leisure schedule. Get serious comfort and a beautiful cut with Toro's 42" TimeCutter. Combining a perfect blend of maneuverability and power, this mower makes quick work of the toughest tasks. And you'll enjoy luxury comfort when the ride gets rocky with the MyRIDE® suspension system that saves your body from the toughest terrain. This mower is easier to handle than ever with Toro's Smart Speed® Technology, which gives you total control over the mowing speed. And you can rest easy knowing that Toro stands behind its mowers with a 3-year, 300-hour commercial engine warranty.† And as a Toro owner, you'll have access to more than 3,000 servicing dealers across the U.S. and Canada ready to assist you. Count on it.

- Tough on Jobs, Easy on Backs Toro's MyRIDE Suspension System absorbs the bumps so you can comfortably crush jobs faster.
- More Time For You Cut mowing time up to 50%\* with zero-turn steering, giving you a gorgeous lawn and more time to enjoy it.
- Space Saver Mow in tight spaces and enjoy the extra room in your shed or garage with the TimeCutter's 42" deck.
- Pick Your Pace Take control over your mowing speed, while never sacrificing blade tip speed with Smart Speed® Technology.