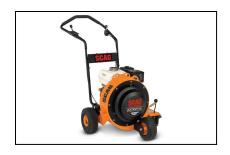

# **Scag Extreme Wheeled Blower**

Along with a strong and dependable Honda engine, the Extreme Blower is equipped with remote airflow control and a lever-activated director for side or front discharge—allowing you to put leaves and other debris exactly where you need them to go.