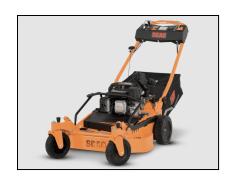

## Scag 30" SFC Finish Cut Walk-Behind Mower

Welded and fabricated using military-grade steel for years of dependable performance, the SFC-30 Finish Cut Walk-Behind Mower is no pushover. Packing big productivity and versatility into a compact form, this commercial-grade machine delivers a beautiful, professional quality-of-cut, helping you put the finishing touches on the job or at home.

30" fully fabricated steel cutter deck, Kohler 224CV engine - recoil-start engine