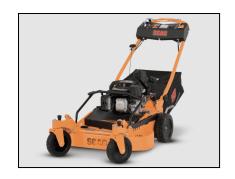

## Scag 30" SFC Finish Cut Walk-Behind Mower - Swivel Wheels

Read More

SKU:SFC30-7CVS

**Price:**\$1899

Categories: Scag

## Scag 30" SFC Finish Cut Walk-Behind Mower - Swivel Wheels

Welded and fabricated using military-grade steel for years of dependable performance, the SFC-30 Finish Cut Walk-Behind Mower is no pushover. Packing big productivity and versatility into a compact form, this commercial-grade machine delivers a beautiful, professional quality-of-cut, helping you put the finishing touches on the job or at home.

30" fully fabricated steel cutter deck, Kohler 224CV engine - recoil-start engine