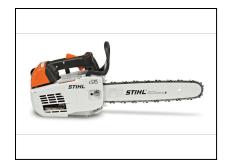

## STIHL MS 201 T C-M Chainsaw - 12"

Read More

**SKU:**MS 201 T C-M

**Price:**\$809.99

Categories: Stihl

## STIHL MS 201 T C-M - 12"

The MS 201 T C-M offers a superior power-to-weight ratio for optimal maneuverability and performance for in-tree work. This chainsaw features the STIHL M-Tronic™ intelligent engine management system that automatically adapts to changes in environmental factors such as fuel quality and altitude. The result is a reliable and fuel-efficient chainsaw that performs optimally in a variety of conditions. Featuring a new simplified starting procedure and top handle, the MS 201 T C-M offers reduced operator fatigue, increased comfort, and much-needed balance. Professional jobs will be easier with use of the STIHL MS 201 T C-M - the "ultimate arborist chainsaw."