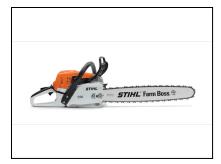

## STIHL MS 271 Farm Boss - 18"

## STIHL MS 271 Farm Boss - 18"

The MS 271 FARM BOSS® replaces the mighty MS 270 with a saw that's loaded with features and technology. It starts with a highly efficient engine that delivers 20% longer run times between refuelings – while cutting exhaust emissions in half compared to the MS 270. There's also a pre-separation air filtration system that's so effective, your air filter can last up to five times longer (now that's high performance). All engineered into one compact, ergonomic design.