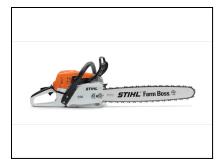

## STIHL MS 271 Farm Boss - 20"

## STIHL MS 271 Farm Boss - 20"

The MS 271 FARM BOSS® replaces the mighty MS 270 with a saw that's loaded with features and technology. It starts with a highly efficient engine that delivers 20% longer run times between refuelings – while cutting exhaust emissions in half compared to the MS 270. There's also a pre-separation air filtration system that's so effective, your air filter can last up to five times longer (now that's high performance). All engineered into one compact, ergonomic design.