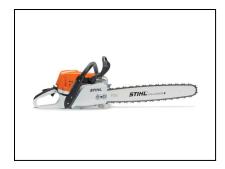

## STIHL MS 311 Chainsaw - 16"

The MS 311 is a high-tech workhorse with a step up in horsepower and features over the MS 291. With our improved engine technology, you get higher fuel economy for longer run times. The MS 311 also has larger fuel and oil tanks for even longer extended use. You'll stay productive – while you're saving money on fuel. With the MS 311's fuel-efficient, high-powered engine, you'll reduce your down time on the job – so you can enjoy your own down time when the job is done.