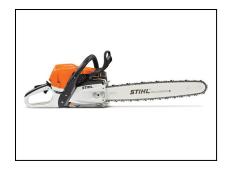

## STIHL MS 362 C-M Chainsaw - 16"

Brains and brawn come together in this well-rounded professional chainsaw. The MS 362 C-M features the same great power, weight and fuel efficiency as the MS 362, but also features our exclusive STIHL M-Tronic™ engine management technology. This innovative microprocessor-controlled engine management system optimizes engine performance and compensates for changes in operating conditions, such as temperature, elevation, fuel quality, and dirty air filters. It makes sure you're working with optimal cutting power in any cutting condition.